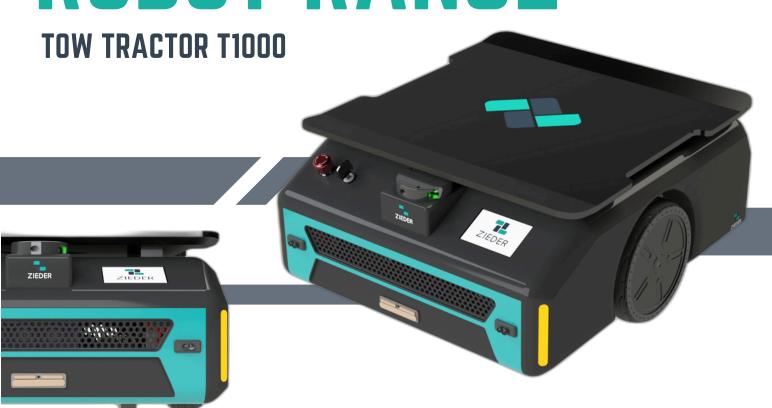

# ZIEDER ROBOTICS THE MOBILE ROBOT RANGE

**REVOLUTIONIZING MATERIAL TRANSPORT** 

The Tow Tractor T1000 from Zieder Robotics is an innovative Autonomous Mobile Robot (AMR) designed to revolutionize material transport in industrial settings. Using sophisticated sensors, cameras, and artificial intelligence, the T1000 navigates and operates independently, dynamically understanding and reacting to its environment for unmatched adaptability and efficiency.

# **KEY FEATURES**

- Autonomous Navigation: Navigates independently with advanced sensors and mapping technology.
- High Payload Capacity: Robust design efficiently transports heavy loads.
- Safety: Obstacle detection and collision avoidance ensure safe operation.
- User-Friendly Interface: Easy programming and customization for seamless integration.

# Dimensions:

• Length: 570mm

• Width: 452mm

· Height: 240mm

· Weight: 50 kg