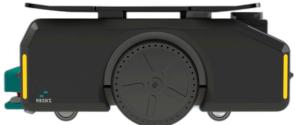

# ZIEDER ROBOTICS THE MOBILE ROBOT RANGE

**REVOLUTIONIZING MATERIAL TRANSPORT** 

The Tow Tractor T1000 from Zieder Robotics is an innovative Autonomous Mobile Robot (AMR) designed to revolutionize material transport in industrial settings. Using sophisticated sensors, cameras, and artificial intelligence, the T1000 navigates and operates independently, dynamically understanding and reacting to its environment for unmatched adaptability and efficiency.

# Dimensions:

• Length: 570mm

• Width: 452mm

· Height: 240mm

· Weight: 50 kg

### **Payload Capacity:**

Towing Capacity: 1000kg

Carrying Capacity: 250 kg